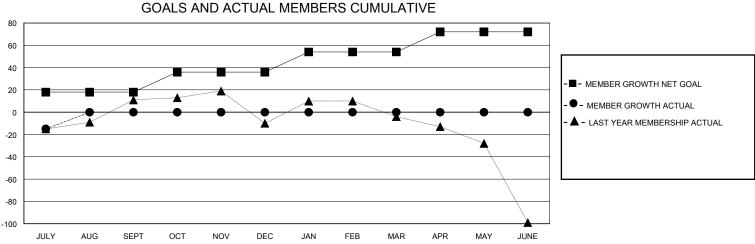

## District 411 C

Results as of: 7/31/2024

| GMT:                  |               | GMT CA    |               |                       |                         |                         |                                                    |  |
|-----------------------|---------------|-----------|---------------|-----------------------|-------------------------|-------------------------|----------------------------------------------------|--|
|                       | Club          | S         |               | Members               |                         |                         |                                                    |  |
| RESULTS FOR 2024-2025 |               |           |               | RESULTS FOR 2024-2025 |                         |                         |                                                    |  |
| QUARTER               | NEW CLUB GOAL | NEW CLUBS | DROPPED CLUBS | QUARTER ME            | MBER GROWTH NET<br>GOAL | MEMBER GROWTH<br>ACTUAL | DROPPED<br>MEMBERS ACTUAL<br>(including transfers) |  |
| JULY/AUG/SEPT         | 1             | 0         | 1             | JULY/AUG/SEPT         | 18                      | 0                       | 15                                                 |  |
| OCT/NOV/DEC           | 0             | 0         | 0             | OCT/NOV/DEC           | 18                      | 0                       | 0                                                  |  |
| JAN/FEB/MAR           | 2             | 0         | 0             | JAN/FEB/MAR           | 18                      | 0                       | 0                                                  |  |
| APR/MAY/JUNE          | 1             | 0         | 0             | APR/MAY/JUNE          | 18                      | 0                       | 0                                                  |  |